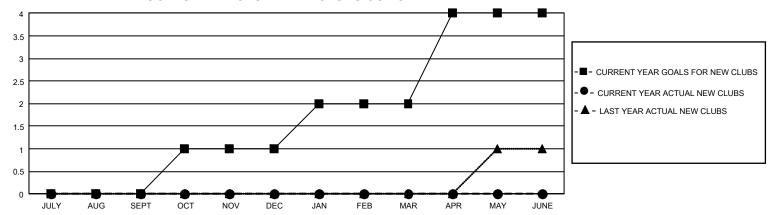

## GMT Constitutional Area 8, Group C

REPORT DOES NOT INCLUDE CLUBS IN UNDISTRICTED AREAS.

| Clubs                 |               |           |               | Members               |                         |                         |                                                    |
|-----------------------|---------------|-----------|---------------|-----------------------|-------------------------|-------------------------|----------------------------------------------------|
| RESULTS FOR 2022-2023 |               |           |               | RESULTS FOR 2022-2023 |                         |                         |                                                    |
| QUARTER               | NEW CLUB GOAL | NEW CLUBS | DROPPED CLUBS | QUARTER ME            | MBER GROWTH NET<br>GOAL | MEMBER GROWTH<br>ACTUAL | DROPPED MEMBERS<br>ACTUAL (including<br>transfers) |
| JULY/AUG/SEPT         | 0             | 0         | 0             | JULY/AUG/SEPT         | 50                      | 73                      | 70                                                 |
| OCT/NOV/DEC           | 3             | 0         | 0             | OCT/NOV/DEC           | 50                      | 43                      | 45                                                 |
| JAN/FEB/MAR           | 3             | 0         | 0             | JAN/FEB/MAR           | 60                      | 0                       | 0                                                  |
| APR/MAY/JUNE          | 6             | 0         | 0             | APR/MAY/JUNE          | 60                      | 0                       | 0                                                  |

## GOALS AND ACTUAL NEW CLUBS CUMULATIVE