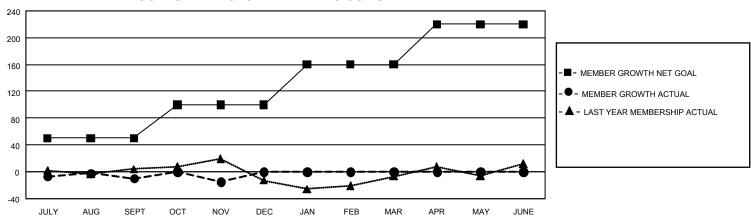

## GMT Constitutional Area 8, Group C

REPORT DOES NOT INCLUDE CLUBS IN UNDISTRICTED AREAS.

| Clubs                 |               |           |               | Members               |                         |                         |                                                    |
|-----------------------|---------------|-----------|---------------|-----------------------|-------------------------|-------------------------|----------------------------------------------------|
| RESULTS FOR 2022-2023 |               |           |               | RESULTS FOR 2022-2023 |                         |                         |                                                    |
| QUARTER               | NEW CLUB GOAL | NEW CLUBS | DROPPED CLUBS | QUARTER ME            | MBER GROWTH NET<br>GOAL | MEMBER GROWTH<br>ACTUAL | DROPPED MEMBERS<br>ACTUAL (including<br>transfers) |
| JULY/AUG/SEPT         | 0             | 0         | 0             | JULY/AUG/SEPT         | 50                      | 73                      | 70                                                 |
| OCT/NOV/DEC           | 3             | 0         | 0             | OCT/NOV/DEC           | 50                      | 43                      | 45                                                 |
| JAN/FEB/MAR           | 3             | 0         | 0             | JAN/FEB/MAR           | 60                      | 0                       | 0                                                  |
| APR/MAY/JUNE          | 6             | 0         | 0             | APR/MAY/JUNE          | 60                      | 0                       | 0                                                  |

## GOALS AND ACTUAL MEMBERS CUMULATIVE

| DROPPED CLUBS: 0 |     | 42 CLUBS OF 122 ADDED 1 OR<br>MORE NEW MEMBERS | GENDER DISTRIBUTION                 |                |  |
|------------------|-----|------------------------------------------------|-------------------------------------|----------------|--|
|                  |     |                                                | MALE                                | 1,038 (52.40%) |  |
|                  |     |                                                | FEMALE                              | 943 (47.60%)   |  |
| DROPPED MEMBERS  |     |                                                | NON BINARY                          | 0 (0.00%)      |  |
| DECEASED         | 13  |                                                | PREFER NOT TO ANSWER                | 0 (0.00%)      |  |
| CLUB CANCELLED   | 0   |                                                | TOTAL FAMILY UNIT MEMBERS           | 515            |  |
| OTHER            | 102 | CLICK HERE FOR                                 |                                     |                |  |
| TOTAL            | 115 | CUMULATIVE MEMBERSHIP DATA                     | FAMILY MEMBERS PAYING HALF DUES 266 |                |  |